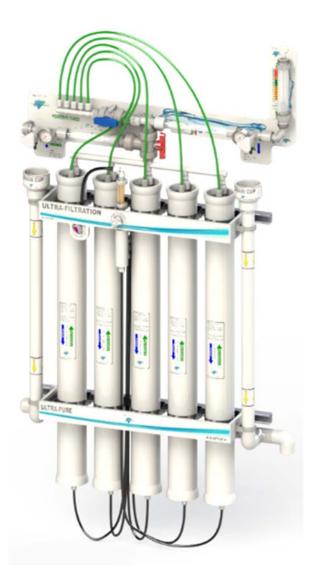

## **SPECIALTY WATER TECHNOLOGIES**

Ultra-Pure Technologies

**Function:** The SWT Ultrafiltration Rack for High Purity Distribution is designed for high purity water loop distribution primarily in the medical (dialysis) setting. Placed on the permeate water distribution loop, the ultrafilter membranes remove particle and microbial contamination from the permeate water.

Materials: Constructed of Fiberglass Membrane Vessels, Trisep UF Membranes, Zero Dead Leg Plumbing with Teflon Tubing, Fittings and Connections. Mounted on Sturdy HDPE Plastic. Includes Inlet and Outlet Stainless Steel Pressure Gauges, Inlet and Outlet High Purity Sample Ports, Color Coded Valve Handles, Outlet Flowmeter, 2 Drain Cups, Reject Flow Valve.

**Mechanics:** Requires a properly pretreated water supply consisting of RO product water with an Inlet Pressure of 30-100 PSI. Drain must facilitate 3-5 GPM. No electrical requirements.

Pressurized water flows through the membrane pathway. As the water is forced through the membranes particle and microbial contamination are rejected to drain.